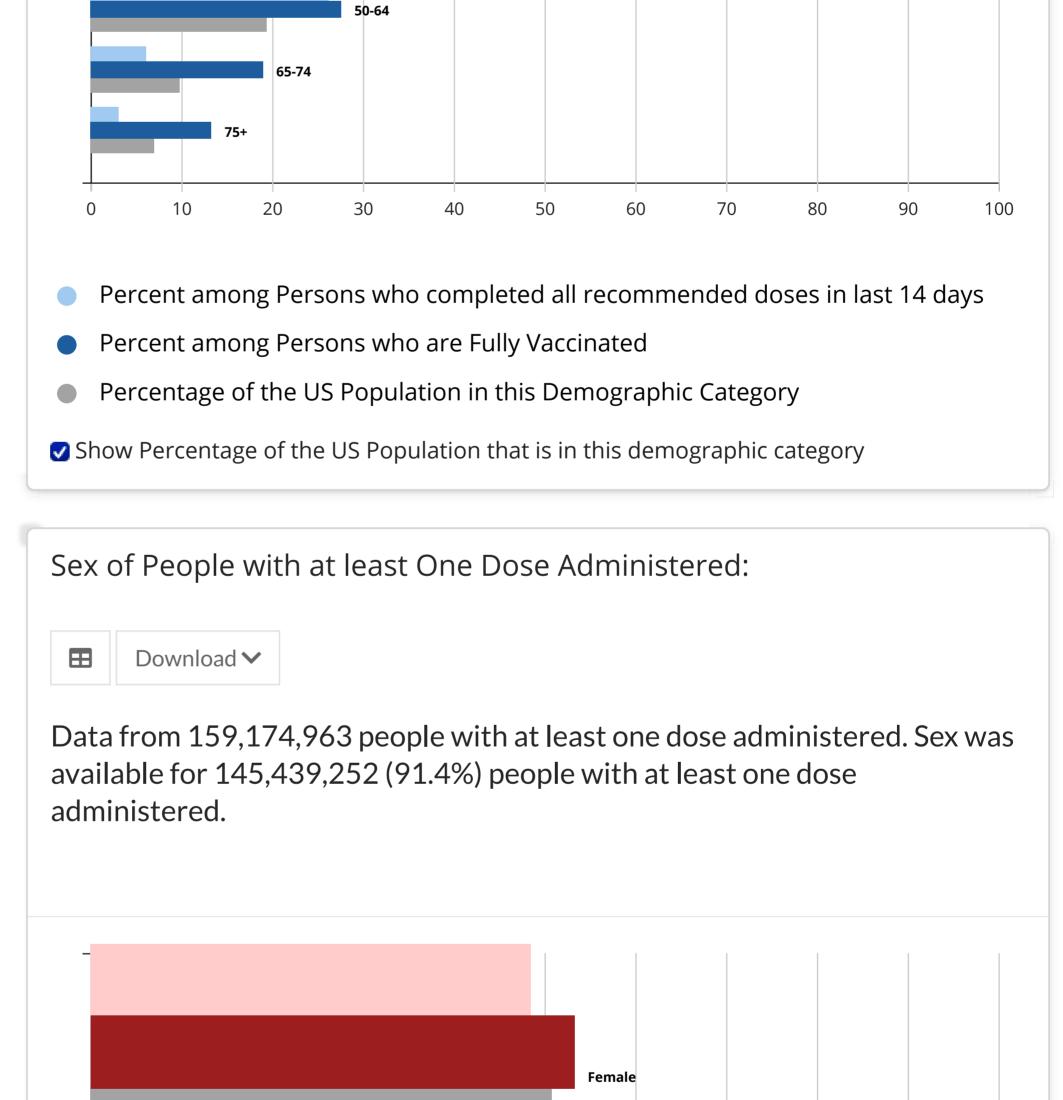

Age Group (Years) 50-64 65-74 10 20 30 40 50 60 70 80 90 100 Percent among Persons who initiated vaccination in last 14 days Percent among Persons with at least One Dose Percentage of the US Population in this Demographic Category ✓ Show Percentage of the US Population that is in this demographic category Age Groups of People Fully Vaccinated:  $\blacksquare$ Download **✓** Data from 125,453,423 people fully vaccinated. Age was available for 115,863,871 (92%) people fully vaccinated.

50

60

70

80

40

Percent among Persons who initiated vaccination in last 14 days

Percentage of the US Population in this Demographic Category

✓ Show Percentage of the US Population that is in this demographic category

Data from 125,453,423 people fully vaccinated. Sex was available for

90

100

Sex of People Fully Vaccinated:

30

Percent among Persons with at least One Dose

10

Download **✓** 

 $\blacksquare$ 

20

114,761,107 (91.5%) people fully vaccinated.

**Female** Sex Male 10 20 30 40 50 60 70 80 90 100 Percent among Persons who completed all recommended doses in last 14 days Percent among Persons who are Fully Vaccinated Percentage of the US Population in this Demographic Category ✓ Show Percentage of the US Population that is in this demographic category **Footnotes** 